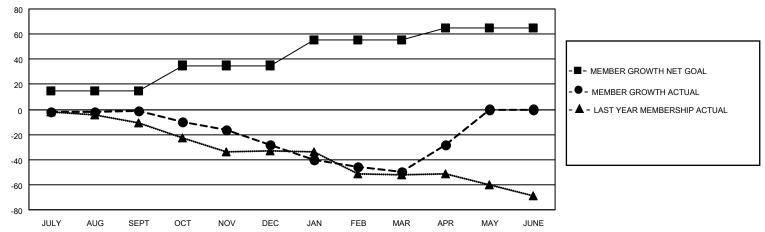

## District 5 SKN

| Clubs                 |               |           |               | Members               |                       |                         |                                                    |
|-----------------------|---------------|-----------|---------------|-----------------------|-----------------------|-------------------------|----------------------------------------------------|
| RESULTS FOR 2021-2022 |               |           |               | RESULTS FOR 2021-2022 |                       |                         |                                                    |
| QUARTER               | NEW CLUB GOAL | NEW CLUBS | DROPPED CLUBS | QUARTER MEMB          | ER GROWTH NET<br>GOAL | MEMBER GROWTH<br>ACTUAL | DROPPED<br>MEMBERS ACTUAL<br>(including transfers) |
| JULY/AUG/SEPT         | 0             | 0         | 0             | JULY/AUG/SEPT         | 15                    | 5                       | 6                                                  |
| OCT/NOV/DEC           | 0             | 0         | 0             | OCT/NOV/DEC           | 20                    | 17                      | 43                                                 |
| JAN/FEB/MAR           | 0             | 0         | 2             | JAN/FEB/MAR           | 20                    | 19                      | 41                                                 |
| APR/MAY/JUNE          | 3             | 0         | 0             | APR/MAY/JUNE          | 10                    | 29                      | 5                                                  |

#### GOALS AND ACTUAL MEMBERS CUMULATIVE

| DROPPED CLUBS: 2 |    | 18 CLUBS OF 56 ADDED 1 OR<br>MORE NEW MEMBERS | GENDER DISTRIBUTION                 |              |  |
|------------------|----|-----------------------------------------------|-------------------------------------|--------------|--|
|                  |    | WORLE NEW WEIWBERG                            | MALE 753 (72.54%)                   |              |  |
|                  |    |                                               | FEMALE                              | 285 (27.46%) |  |
| DROPPED MEMBERS  |    |                                               | NON BINARY                          | 0 (0.00%)    |  |
|                  |    |                                               | PREFER NOT TO ANSWER                | 0 (0.00%)    |  |
| DECEASED         | 17 |                                               |                                     |              |  |
| CLUB CANCELLED   | 10 | CLICK HERE FOR CUMULATIVE                     | TOTAL FAMILY UNIT MEMBERS 219       |              |  |
| OTHER            | 68 | MEMBERSHIP DATA                               |                                     |              |  |
| TOTAL            | 95 |                                               | FAMILY MEMBERS PAYING HALF DUES 111 |              |  |
|                  |    |                                               |                                     |              |  |