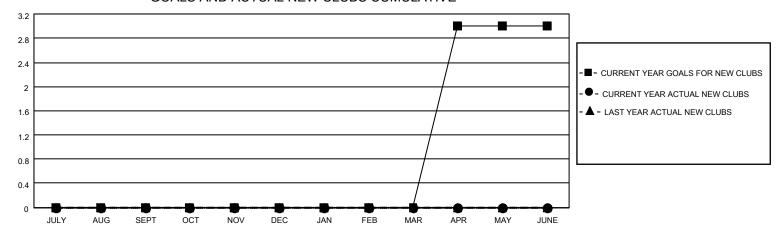

## District 5 SKN

| Clubs                 |               |           |               | Members               |                       |                         |                                                    |
|-----------------------|---------------|-----------|---------------|-----------------------|-----------------------|-------------------------|----------------------------------------------------|
| RESULTS FOR 2021-2022 |               |           |               | RESULTS FOR 2021-2022 |                       |                         |                                                    |
| QUARTER               | NEW CLUB GOAL | NEW CLUBS | DROPPED CLUBS | QUARTER MEMB          | ER GROWTH NET<br>GOAL | MEMBER GROWTH<br>ACTUAL | DROPPED<br>MEMBERS ACTUAL<br>(including transfers) |
| JULY/AUG/SEPT         | 0             | 0         | 0             | JULY/AUG/SEPT         | 15                    | 5                       | 6                                                  |
| OCT/NOV/DEC           | 0             | 0         | 0             | OCT/NOV/DEC           | 20                    | 17                      | 43                                                 |
| JAN/FEB/MAR           | 0             | 0         | 2             | JAN/FEB/MAR           | 20                    | 19                      | 41                                                 |
| APR/MAY/JUNE          | 3             | 0         | 0             | APR/MAY/JUNE          | 10                    | 29                      | 5                                                  |

#### GOALS AND ACTUAL NEW CLUBS CUMULATIVE